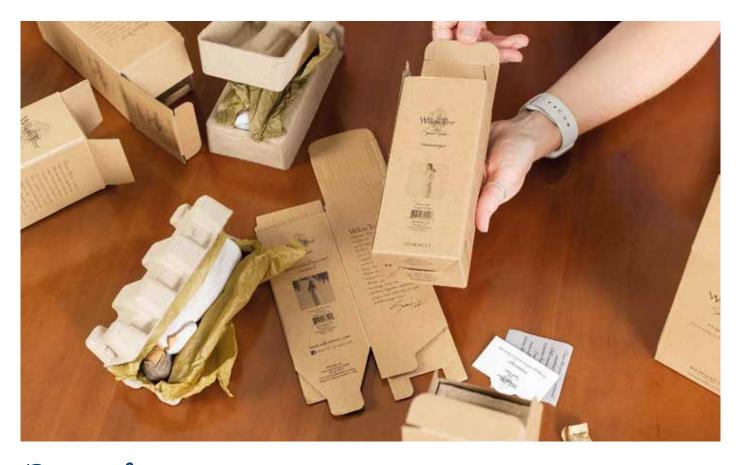

### No more plastic and styrofoam!

'Two years ago, we made a commitment to our customers — retailers and consumers — that 100% of new Willow Tree production would be in recyclable or compostable packaging by year-end 2024.

We've spent this time experimenting with materials in a rapidly developing field and have made significant changes that I hope you're seeing, and have more planned for 2025.

We've converted to recyclable tissue wrapped around figures instead of plastic baggies. Product is protected from breakage with paper pulp or cardboard inserts. The overall presentation is cleaner and prettier!

Moving forward, we will continue to search out new materials that are cost-effective, protective and better for our world.'

NOTE: You may still receive product packaged in older materials until all back inventory is depleted and replaced with new production.