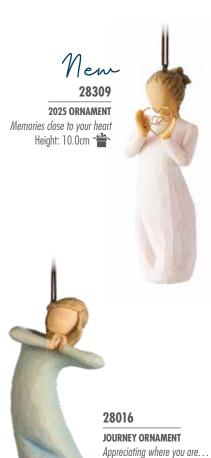

HOPE

Each day, hope anew Height: 13.0cm 👚



26247

#### REMEMBRANCE

Memories...hold each one safely in your heart Height: 13.5cm 👚



#### REMEMBRANCE (DARKER HAIR AND SKIN)

Memories...hold each one safely in your heart Height: 13.5cm 👚





# Figurative Ornaments

Ornaments are small expressions of friendship, love, hope and inspiration that can brighten the day throughout the year. Beautiful for birthdays, teachers, friends, family and neighbours, just to say 'Thinking of you' or 'Thanks'.

#### 28015

#### WARM EMBRACE ORNAMENT

Surrounded by the warmth of family and friends
Height: 11.5cm

#### 28014

#### MAGNOLIA ORNAMENT

A gathering of blessings
Height: 11.5cm



### Figurative Ornaments



28095
SUNSHINE ORNAMENT
Friendship brings the sun...
and flowers bloom!
Height: 10.0cm



each step along the way

Height: 11.0cm





### Figurative Ornaments



#### 27909

#### **BLOOM ORNAMENT**

Like our friendship... vibrant and ever-constant Height: 10.0cm \*



#### **BEAUTIFUL WISHES ORNAMENT**

A gathering of beautiful wishes for you love, health, happiness Height: 11.5cm 👚



#### 27337

#### FRIENDSHIP ORNAMENT

Friendship is the sweetest gift! Height: 10.0cm



#### 27468

#### YOU'RE THE BEST! ORNAMENT

Thank you for making a difference Height: 11.5cm



#### 28238

#### REMEMBRANCE ORNAMENT (DARKER HAIR AND SKIN)

Memories...hold each one safely in your heart Height: 11.5cm



#### 27469

#### REMEMBRANCE ORNAMENT

Memories...hold each one safely in your heart Height: 11.5cm 👚



#### 27275

#### ANGEL OF HOPE ORNAMENT

Each day, hope anew Height: 11.0cm



###