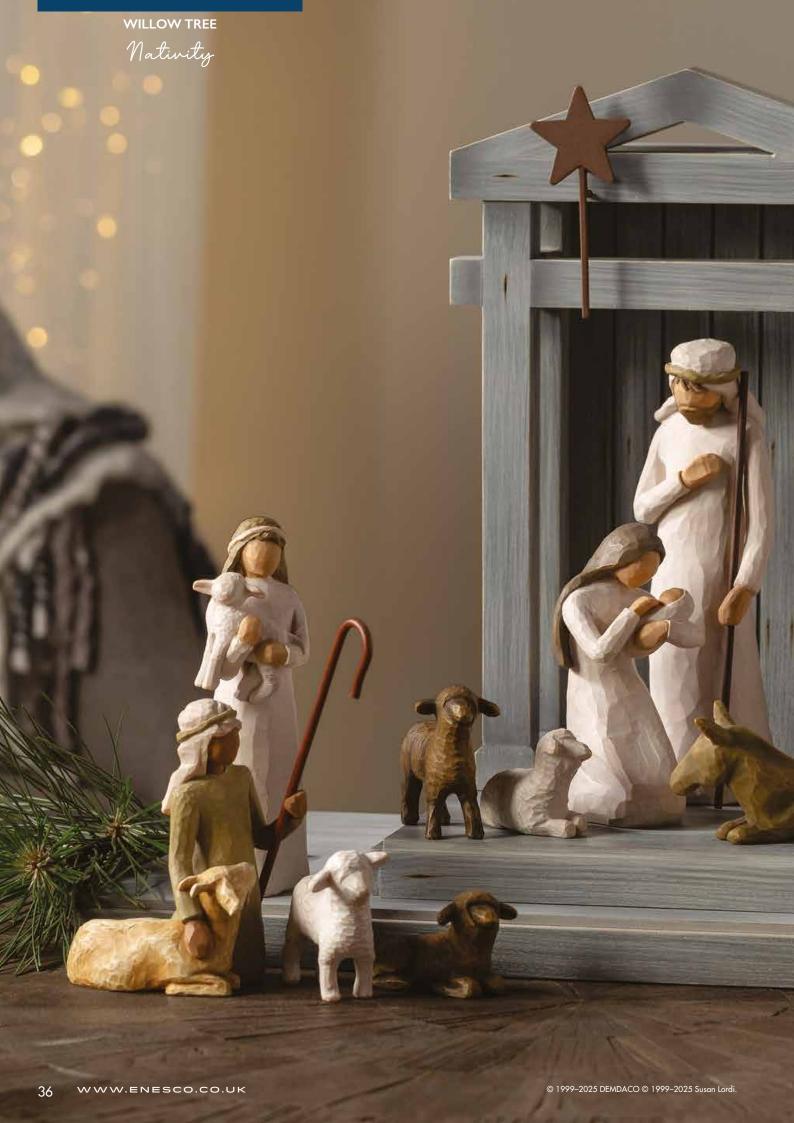

#### THE THREE WISEMEN

They followed a star and found the Light of the World
Maximum Height: 22.0cm

26104

#### PEACE ON EARTH

An embrace of Peace Height: 21.0cm

#### 26442

#### LITTLE SHEPHERDESS

Behold, a little love on earth Maximum Height: 13.5cm

#### 26180

#### OX AND GOAT

Offering warmth and protection
Heights: Ox: 8.0cm, Goat: 9.5cm

#### 26005

#### NATIVITY

Behold the awe and wonder of the Christmas Story Maximum Height: 23.0cm

#### 27183

#### ZAMPOGNARO (SHEPHERD WITH BAGPIPE)

A shepherd's gift . . . a joyous melody . . . proclaiming the news! Height: 23.0cm  $\ref{eq:constraint}$ 

#### 26007

#### METAL STAR BACKDROP

Height: 34.0cm

#### 26106

#### CRÈCHE

Length: 51.0cm, Width: 29.0cm, Height: 43.0cm

#### 26105

#### SHEPHERD AND STABLE ANIMALS

Surrounding new life with love and warmth Maximum Height: 18.0cm