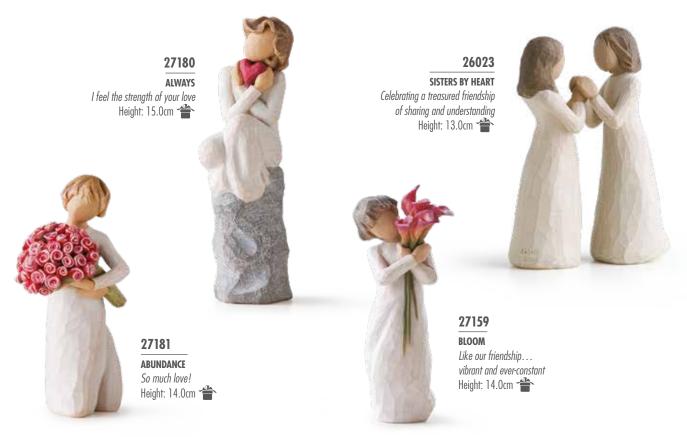

### Relationship Figures

26169 CHILD OF MY HEART Child of the world, into my heart you came — Bringing sun into my life, making family our name Height: 22.0cm

27596 FOR ALWAYS Now and for always, I carry you in my heart Height: 17.5cm

26188 TWO TOGETHER Love in abundance Height: 5.0cm

27799 SANCTUARY A warm safe surround of love Height: 17.0cm

26121 PROMISE

26181 **OUR GIFT** Our bright, joyful gift! Height: 22.0cm

27922 LITTLE ONE We've only just begun... forever my little one Height: 10.0cm 👚