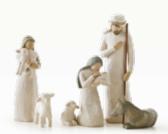

#### 26005

#### NATIVITY

Behold the awe and wonder of the Christmas Story Maximum Height: 23.0cm