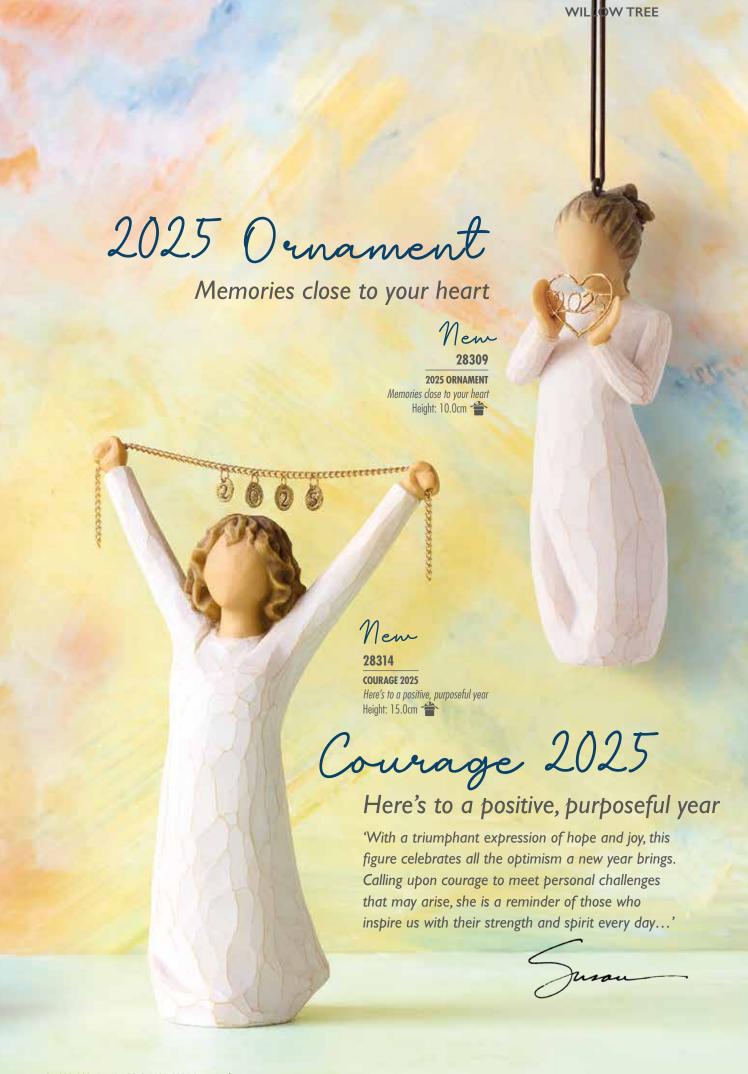

New

28311

HERE FOR YOU
Know that you are loved
Height: 12.5cm

#### 28312

MY SISTER, MY FRIEND (DARKER SKIN AND HAIR)

Walk with me. And along the way, we'll share...everything

Height: 22.0cm

New 28314
COURAGE 2025

Here's to a positive, purposeful year Height: 15.0cm

26099 HEART AND SOUL