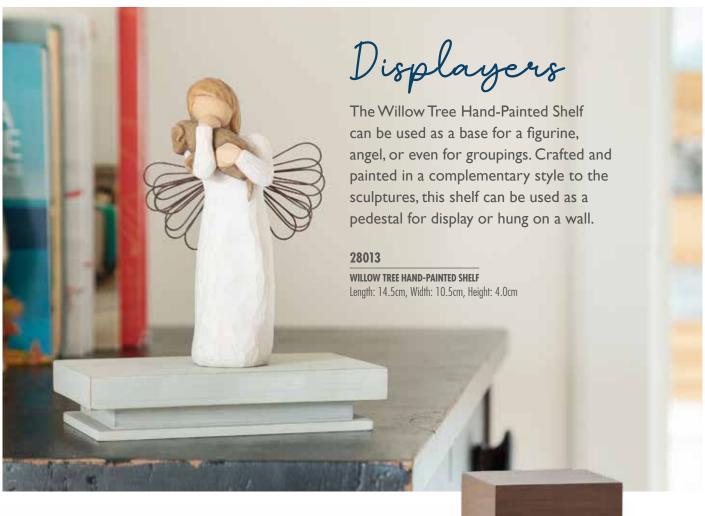

# Cake Topper

The Willow Tree Cake Topper is a commemorative keepsake for weddings and anniversaries, or any celebratory event of enduring love. The base of carved flowers provides stability as well as beauty.

#### Care Instructions:

To clean, wipe only the bottom of the base with a lightly damp cloth. Paint is NOT waterproof — do not wash or submerge in water. Paint and resin are lead-free and tested for food safety.

#### 27162

TOGETHER CAKE TOPPER
True partners in love and life
Height: 15.0cm