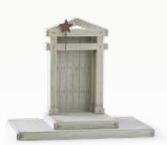

PRISE ORNAMENT A bouquet of wonderful wishes Height: 11.0cm 👚











26290 THE HOLY FAMILY A child is born



26027

#### THE THREE WISEMEN

They followed a star and found the Light of the World
Maximum Height: 22.0cm



26104

#### PEACE ON EARTH

An embrace of Peace Height: 21.0cm



#### 26442

#### LITTLE SHEPHERDESS

Behold, a little love on earth Maximum Height: 13.5cm



#### 26180

#### OX AND GOAT

Offering warmth and protection
Heights: Ox: 8.0cm, Goat: 9.5cm



#### 26005

#### NATIVITY

Behold the awe and wonder of the Christmas Story Maximum Height: 23.0cm



#### 27183

#### ZAMPOGNARO (SHEPHERD WITH BAGPIPE)

A shepherd's gift . . . a joyous melody . . . proclaiming the news! Height: 23.0cm  $\ref{eq:constraint}$ 



#### 26007

#### METAL STAR BACKDROP

Height: 34.0cm



#### 26106

#### CRÈCHE

Length: 51.0cm, Width: 29.0cm, Height: 43.0cm



#### 26105

#### SHEPHERD AND STABLE ANIMALS

Surrounding new life with love and warmth Maximum Height: 18.0cm

### **ENESCO.CO.UK**

### Here's where you can conveniently order product.



#### Are you logged in?

- Shop for special occasions
- Get ideas for in-shelf displays
- Download Digital Assets for your social media
- Access trade show event details

- My Orders shows orders and outstanding invoices
- View current promotions and sales opportunities
- Call our Customer Service team for log in instructions on: 01228 404022

#### **Emails**

A valuable just-in-time communication

#### Are you signed up?

- Receive notifications of invoices and statements
- Get timely reminders to order KEY skus
- Link to Digit