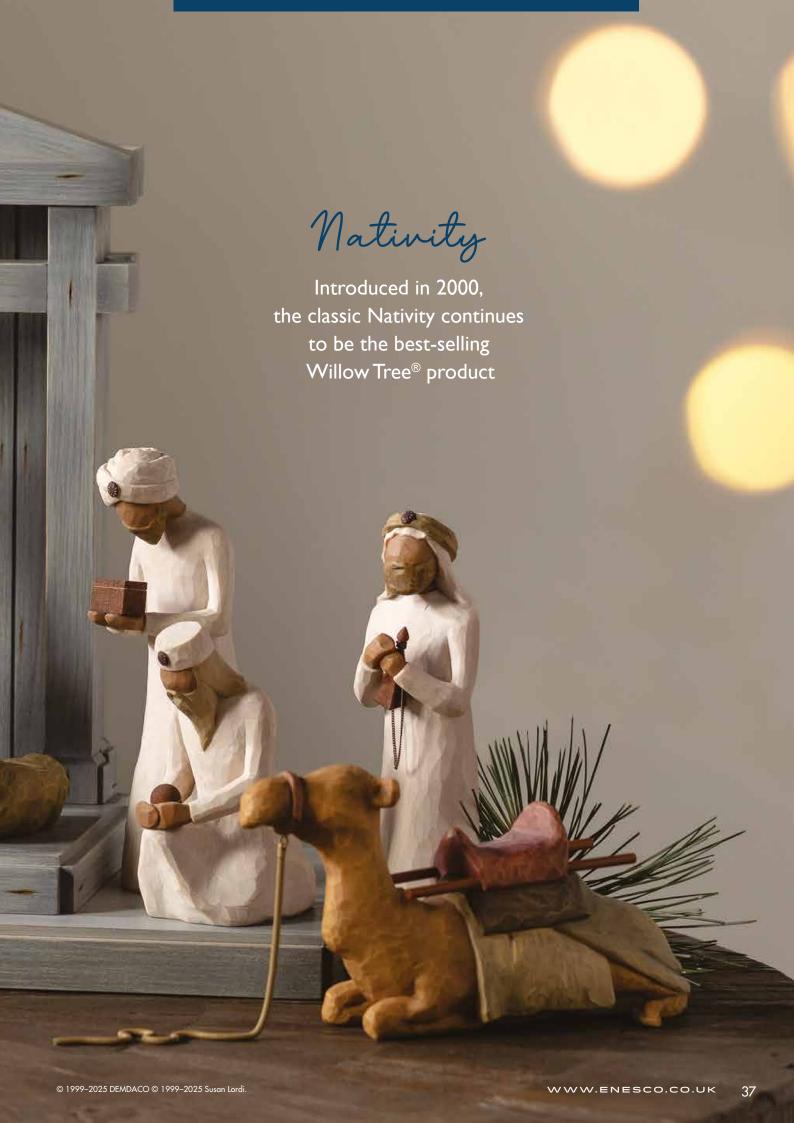

#### THE THREE WISEMEN

They followed a star and found the Light of the World
Maximum Height: 22.0cm

26104

#### PEACE ON EARTH

An embrace of Peace Height: 21.0cm

#### LITTLE SHEPHERDESS

Behold, a little love on earth Maximum Height: 13.5cm

#### OX AND GOAT

Offering warmth and protection
Heights: Ox: 8.0cm, Goat: 9.5cm

#### NATIVITY

Behold the awe and wonder of the Christmas Story Maximum Height: 23.0cm

#### ZAMPOGNARO (SHEPHERD WITH BAGPIPE)

A shepherd's gift . . . a joyous melody . . . proclaiming the news! Height: 23.0cm  $\ref{eq:constraint}$ 

#### METAL STAR BACKDROP

Height: 34.0cm

#### CRÈCHE

Length: 51.0cm, Width: 29.0cm, Height: 43.0cm

#### SHEPHERD AND STABLE ANIMALS

Surrounding new life with love and warmth Maximum Height: 18.0cm