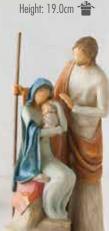

#### NATIVITY

Behold the awe and wonder of the Christmas Story Maximum Height: 23.0cm