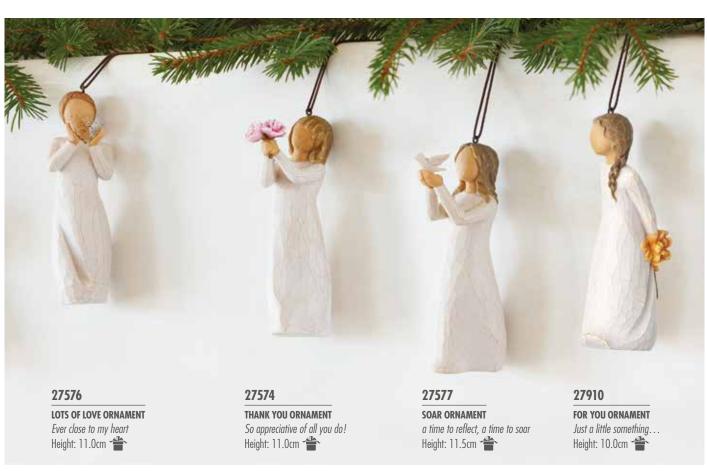

27913 **LOVE YOU** Just a little reminder... Height: 13.0cm 👚

27440 LOTS OF LOVE Ever close to my heart Height: 14.0cm 👚

26245
IRISH CHARM
May luck and laughter light your days!
Height: 13.5cm

THANK YOU
So appreciative of all you do!
Height: 14.0cm

27672
FOR YOU

Just a little something...
Height: 13.5cm

Angels

Willow Tree angels speak in quiet ways to heal, comfort, protect and inspire.