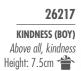

#### **BROTHER AND SISTER**

By my side Height: 14.0cm 👚

27789 LOVE MY CAT (LIGHT) Always with me, full of personality! Height: 7.5cm

CARING CHILD ...nurtured by your loving care Height: 7.5cm

27791

27683 LOVE MY DOG (DARK) Always with me, full of personality! Height: 8.5cm