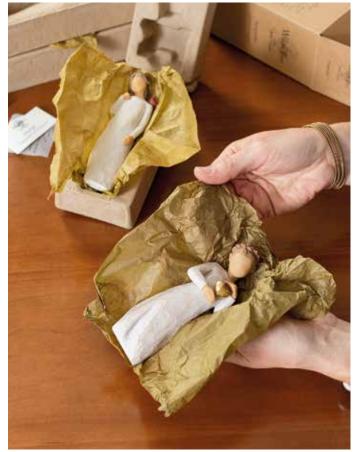

# Reaching our packaging goal

### No more plastic and styrofoam!

'Two years ago, we made a commitment to our customers — retailers and consumers — that 100% of new Willow Tree production would be in recyclable or compostable packaging by year-end 2024.

We've spent this time experimenting with materials in a rapidly developing field and have made significant changes that I hope you're seeing, and have more planned for 2025.

We've converted to recyclable tissue wrapped around figures instead of plastic baggies. Product is protected from breakage with paper pulp or cardboard inserts. The overall presentation is cleaner and prettier!

Moving forward, we will continue to search out new materials that are cost-effective, protective and better for our world.'

NOTE: You may still receive product packaged in older materials until all back inventory is depleted and replaced with new production.

Thanks for your patience!