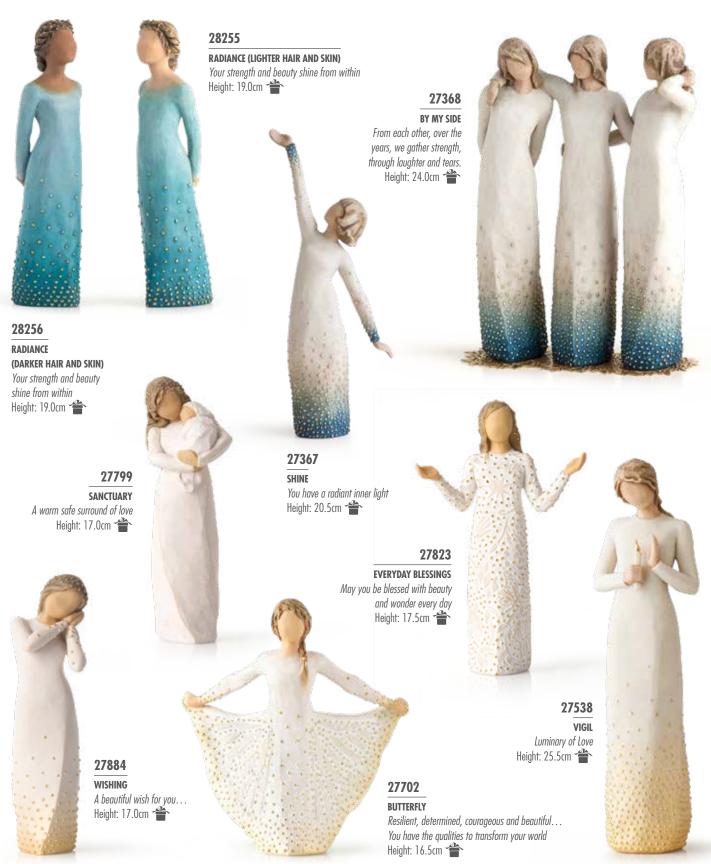

#### MY GIRLS

Looking at you, I see wonder, joy, strength Height: 20.5cm

26188 TWO TOGETHER Love in abundance Height: 5.0cm

27799 SANCTUARY A warm safe surround of love Height: 17.0cm

26121 PROMISE

26181 **OUR GIFT** Our bright, joyful gift! Height: 22.0cm

27922 LITTLE ONE We've only just begun... forever my little one Height: 10.0cm 👚

#### WE ARE THREE

It used to be just you and me. Now we are three — a family! Height: 22.0cm

26031

### Relationship Figures

26169 CHILD OF MY HEART Child of the world, into my heart you came — Bringing sun into my life, making family our name Height: 22.0cm

27596 FOR ALWAYS Now and for always, I carry you in my heart Height: 17.5cm

#### **BUTTERFLY ORNAMENT**

Resilient, determined, courageous and beautiful... You have the qualities to transform your world Height: 12.0cm