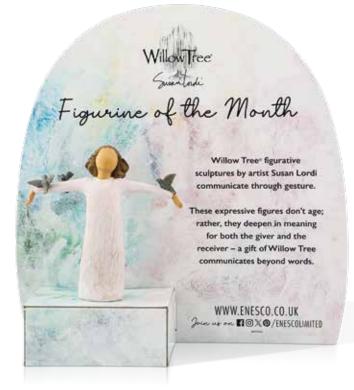

# Figurine of the Month

Our Willow Tree promotion showcases a 'Figurine of the Month' every month of the year. Each figurine will be available at 15% off for that month so keep a look out each month for these fantastic offers!

There is a point of sale available in both English and German to highlight this fantastic offer in store.

Here is a sneak peek at what you can look forward to...

## AVAILABLE AT 15% OFF for that month