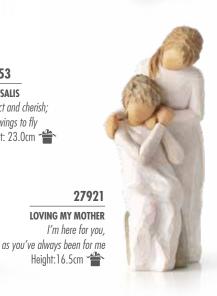

Height: 16.0cm

Laughter with love...always

26153 CHRYSALIS

Protect and cherish; give wings to fly Height: 23.0cm

26250