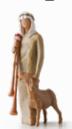

#### 27183

#### ZAMPOGNARO (SHEPHERD WITH BAGPIPE)

A shepherd's gift . . . a joyous melody . . . proclaiming the news! Height: 23.0cm  $\ref{eq:constraint}$ 