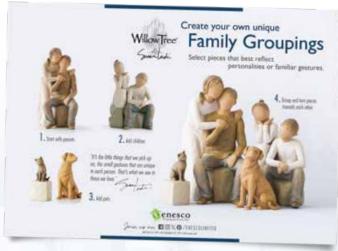

#### Display family groupings

Help your customers create their own unique Family Groupings.

Illustrate how family groupings can be created with our in-store point of sale, available in multiple languages.

1. Start with a parent piece

2. Add children

3. Add a pet