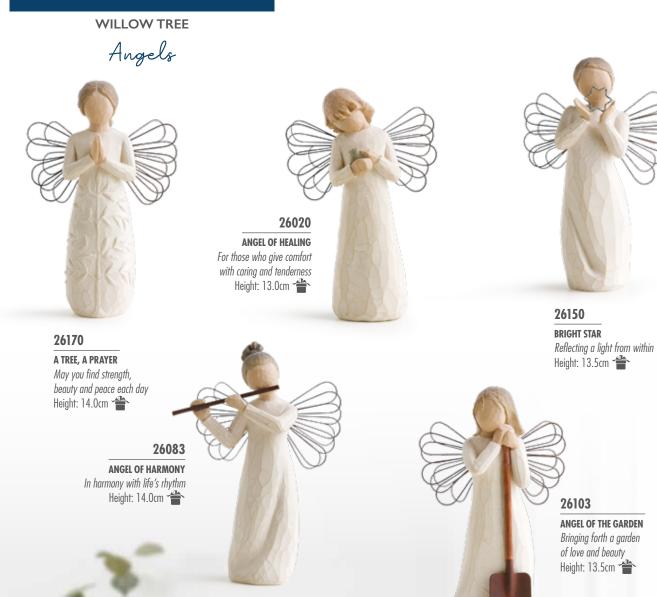

.UK



WITH LOVE
You are loved
Height: 13.5cm



ANGEL'S EMBRACE
Hold close that which we hold dear
Height: 14.0cm

### Angels



#### ANGEL OF COMFORT











#### GUARDIAN ANGEL

May you always have an Angel to watch over you Height: 13.0cm



26248

YOU'RE THE BEST! Thank you for making a difference Height: 13.0cm



26079

Height: 12.5cm

26219

ANGEL OF CARING Always there, listening with a willing ear and an open heart Height: 9.5cm 🁚



26123

#### **GOOD HEALTH**

An abundance of health and happiness Height: 13.5cm 👚



26235

#### ANGEL OF HOPE

Each day, hope anew Height: 13.0cm 👚



26247

#### REMEMBRANCE

Memories...hold each one safely in your heart Height: 13.5cm 👚



#### REMEMBRANCE (DARKER HAIR AND SKIN)

Memories...hold each one safely in your heart Height: 13.5cm 👚





# Figurative Ornaments

Ornaments are small expressions of friendship, love, hope and inspiration that can brighten the day throughout the year. Beautiful for birthdays, teachers, friends, family and neighbours, just to say 'Thinking of you' or 'Thanks'.

#### 28015

#### WARM EMBRACE ORNAMENT

Surrounded by the warmth of family and friends
Height: 11.5cm

#### 28014

#### MAGNOLIA ORNAMENT

A gathering of blessings
Height: 11.5cm



### Figurative Ornaments



28095
SUNSHINE ORNAMENT
Friendship brings the sun...
and flowers bloom!
Height: 10.0cm



each step along the way

Height: 11.0cm





### Figurative Ornaments



#### 27909

#### **BLOOM ORNAMENT**

Like our friendship... vibrant and ever-constant Height: 10.0cm \*



#### **BEAUTIFUL WISHES ORNAMENT**

A gathering of beautiful