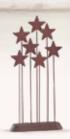

o transform your world Height: 12.0cm



#### 28096

SURPRISE ORNAMENT A bouquet of wonderful wishes Height: 11.0cm 👚











26290 THE HOLY FAMILY A child is born



26027

#### THE THREE WISEMEN

They followed a star and found the Light of the World
Maximum Height: 22.0cm



26104

#### PEACE ON EARTH

An embrace of Peace Height: 21.0cm



#### 26442

#### LITTLE SHEPHERDESS

Behold, a little love on earth Maximum Height: 13.5cm



#### 26180

#### OX AND GOAT

Offering warmth and protection
Heights: Ox: 8.0cm, Goat: 9.5cm



#### 26005

#### NATIVITY

Behold the awe and wonder of the Christmas Story Maximum Height: 23.0cm



#### 27183

#### ZAMPOGNARO (SHEPHERD WITH BAGPIPE)

A shepherd's gift . . . a joyous melody . . . proclaiming the news! Height: 23.0cm  $\ref{eq:constraint}$ 



#### 26007

#### METAL STAR BACKDROP

Height: 34.0cm



#### 26106

#### CRÈCHE

Length: 51.0cm, Width: 29.0cm, Height: 43.0cm



#### 26105

#### SHEPHERD AND STABLE ANIMALS

Surrounding new life with love and warmth Maximum Height: 18.0cm

### **ENESCO.CO.UK**

### Here's where you can conveniently order product.



#### Are you logged in?

- Shop for special occasions
- Get ideas for in-shelf displays
- Download Digital Assets for your social media
- Access trade show event details

- My Orders shows orders and outstanding invoices
- View current promotions and sales opportunities
- Call our Customer Service team for log in instructions on: 01228 404022

#### **Emails**

A valuable just-in-time communication

#### Are you signed up?

- Receive notifications of invoices and statements