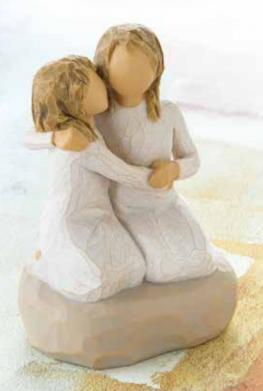

# My sister, my friend Walk with me. And along the way, we'll share...everything

'You never laugh harder than when you're laughing with your sisters... or very close dear friends. You share the same history; the inside jokes that no one else would understand in the same way.

'A sister knows your faults, somehow puts up with them, and loves you in spite of them.

This piece is about the rich and sustaining, comfortable constancy of lifelong friends.'

Now available with darker skin tone and hair colour; a gift to celebrate friendships among women of colour, and the support that exists within these relationships.

New

MY SISTER, MY FRIEND (DARKER SKIN AND HAIR) Walk with me. And along the way, we'll share...everything Height: 22.0cm