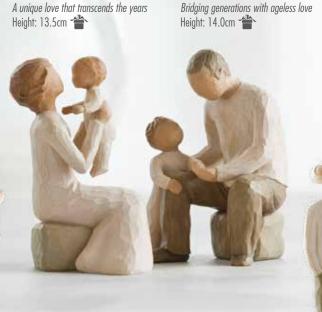

awe and wonder of what's to come Height: 14.0cm 👚

#### 26232

#### MY GIRLS

Looking at you, I see wonder, joy, strength Height: 20.5cm

#### 27595

#### THAT'S MY DAD

My favourite time is time with you Height: 10.5cm



### Relationship Figures

26244

#### WITH MY GRANDMOTHER

The best gift is time spent with you Height: 14.5cm





Quietly encircled by love Height: 13.5cm



26167 GENERATIONS Making memories that last lifetimes Height: 18.0cm

27270

MOTHERDAUGHTER

Height: 16.0cm

Laughter with love...always



26153 CHRYSALIS

Protect and cherish; give wings to fly Height: 23.0cm



26250

#### THE QUILT

Sleep my child and peace...peace... Covered in love and keep...keep... Height: 14.0cm



26072

**GRANDMOTHER** 



#### 26058 GRANDFATHER

Bridging generations with ageless love



#### 26195 GUARDIAN

Love and protect thee, forever Height: 15.0cm

26102 MOTHER AND SON Celebrating the bond of love between mothers and sons Height: 21.0cm





### Relationship Figures

26169 CHILD OF MY HEART Child of the world, into my heart you came — Bringing sun into my life, making family our name Height: 22.0cm





27596 FOR ALWAYS Now and for always, I carry you in my heart Height: 17.5cm





26188 TWO TOGETHER Love in abundance Height: 5.0cm



27799 SANCTUARY A warm safe surround of love Height: 17.0cm

26121 PROMISE

26181 **OUR GIFT** Our bright, joyful gift! Height: 22.0cm

27922 LITTLE ONE We've only just begun... forever my little one Height: 10.0cm 👚









28111 COZY Close together, we three Height: 9.0cm



Maximise your shelf space by displaying Willow Tree piec