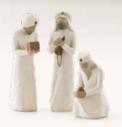

#### THE THREE WISEMEN

They followed a star and found the Light of the World
Maximum Height: 22.0cm

26104