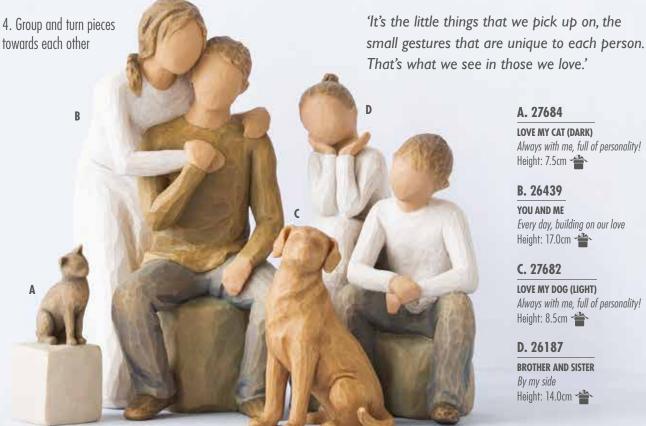

#### Display family groupings

Help your customers create their own unique Family Groupings.

Illustrate how family groupings can be created with our in-store point of sale, available in multiple languages.

1. Start with a parent piece

2. Add children

3. Add a pet

#### A. 27684

#### LOVE MY CAT (DARK)

Always with me, full of personality! Height: 7.5cm

#### B. 26439

#### YOU AND ME

Every day, building on our love Height: 17.0cm

#### C. 27682

#### LOVE MY DOG (LIGHT)

Always with me, full of personality! Height: 8.5cm

#### D. 26187

#### **BROTHER AND SISTER**

By my side Height: 14.0cm 👚

27789 LOVE MY CAT (LIGHT) Always with me, full of personality! Height: 7.5cm

CARING CHILD ...nurtured by your loving care Height: 7.5cm

27791

27683 LOVE MY DOG (DARK) Always with me, full of personality! Height: 8.5cm