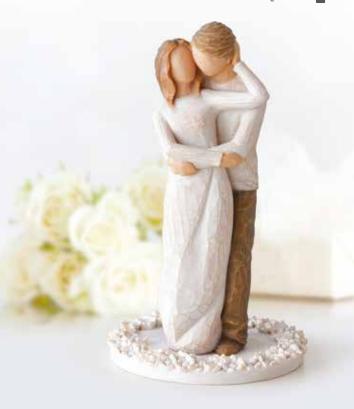

# Cake Topper

The Willow Tree Cake Topper is a commemorative keepsake for weddings and anniversaries, or any celebratory event of enduring love. The base of carved flowers provides stability as well as beauty.

#### Care Instructions:

To clean, wipe only the bottom of the base with a lightly damp cloth. Paint is NOT waterproof — do not wash or submerge in water. Paint and resin are lead-free and tested for food safety.

#### 27162

TOGETHER CAKE TOPPER
True partners in love and life
Height: 15.0cm