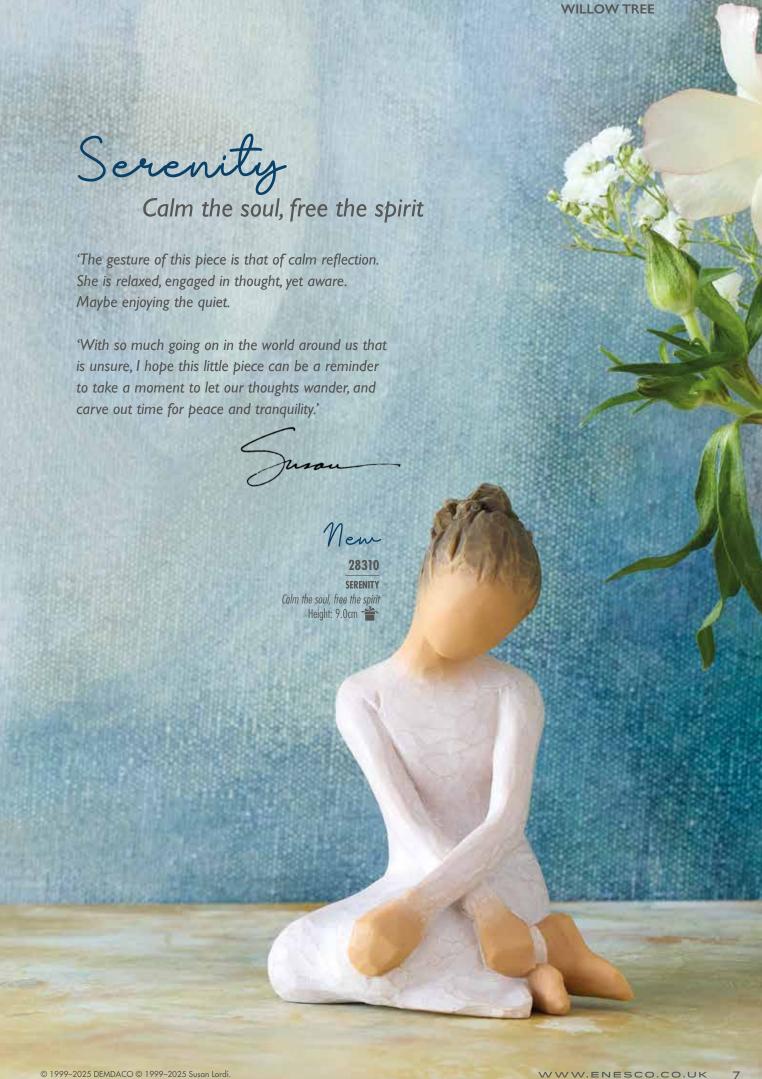

### No more plastic and styrofoam!

'Two years ago, we made a commitment to our customers — retailers and consumers — that 100% of new Willow Tree production would be in recyclable or compostable packaging by year-end 2024.

We've spent this time experimenting with materials in a rapidly developing field and have made significant changes that I hope you're seeing, and have more planned for 2025.

We've converted to recyclable tissue wrapped around figures instead of plastic baggies. Product is protected from breakage with paper pulp or cardboard inserts. The overall presentation is cleaner and prettier!

Moving forward, we will continue to search out new materials that are cost-effective, protective and better for our world.'

NOTE: You may still receive product packaged in older materials until all back inventory is depleted and replaced with new production.