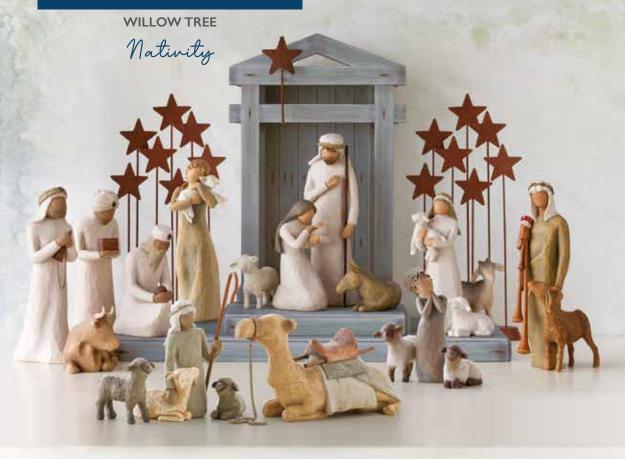

#### THE THREE WISEMEN

They followed a star and found the Light of the World
Maximum Height: 22.0cm

26104

#### PEACE ON EARTH

An embrace of Peace Height: 21.0cm

#### LITTLE SHEPHERDESS

Behold, a little love on earth Maximum Height: 13.5cm

#### OX AND GOAT

Offering warmth and protection
Heights: Ox: 8.0cm, Goat: 9.5cm

#### NATIVITY

Behold the awe and wonder of the Christmas Story Maximum Height: 23.0cm

#### ZAMPOGNARO (SHEPHERD WITH BAGPIPE)

A shepherd's gift . . . a joyous melody . . . proclaiming the news! Height: 23.0cm  $\ref{eq:constraint}$ 

#### METAL STAR BACKDROP

Height: 34.0cm

#### CRÈCHE

Length: 51.0cm, Width: 29.0cm, Height: 43.0cm

#### SHEPHERD AND STABLE ANIMALS

Surrounding new life with love and warmth Maximum Height: 18.0cm