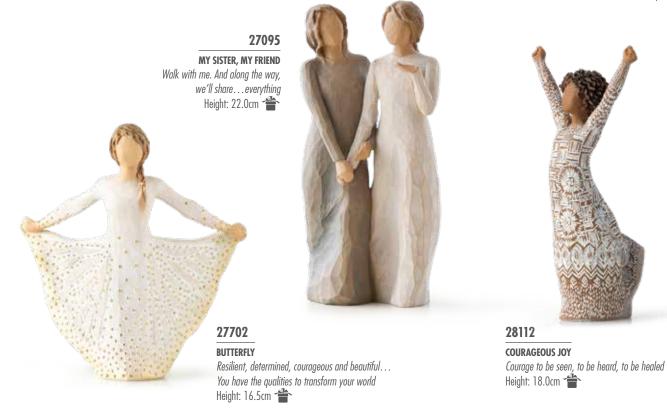

# My sister, my friend Walk with me. And along the way, we'll share...everything

'You never laugh harder than when you're laughing with your sisters... or very close dear friends. You share the same history; the inside jokes that no one else would understand in the same way.

'A sister knows your faults, somehow puts up with them, and loves you in spite of them.

This piece is about the rich and sustaining, comfortable constancy of lifelong friends.'

Now available with darker skin tone and hair colour; a gift to celebrate friendships among women of colour, and the support that exists within these relationships.

New

MY SISTER, MY FRIEND (DARKER SKIN AND HAIR) Walk with me. And along the way, we'll share...everything Height: 22.0cm