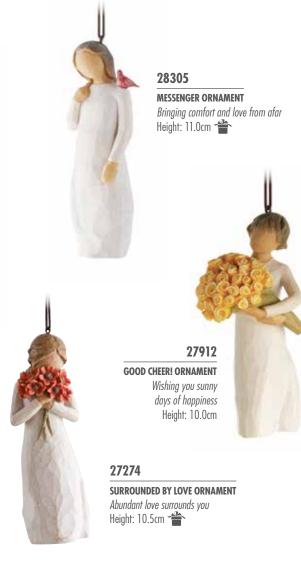

27242 SIMPLE JOYS You're simply a joy in my life Height: 15.0cm

27462 GOOD CHEER! Wishing you sunny days of happiness Height: 14.0cm

26155 FRIENDSHIP Friendship is the sweetest gift! Height: 13.5cm 👚

26233 SURROUNDED BY LOVE Abundant love surrounds you Height: 13.0cm

27913 **LOVE YOU** Just a little reminder... Height: 13.0cm 👚

27440 LOTS OF LOVE Ever close to my heart Height: 14.0cm 👚