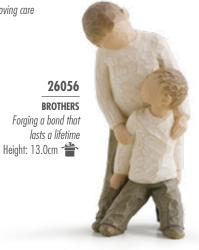

#### **BROTHER AND SISTER**

By my side Height: 14.0cm 👚

27789 LOVE MY CAT (LIGHT) Always with me, full of personality! Height: 7.5cm

CARING CHILD ...nurtured by your loving care Height: 7.5cm

27791

27683 LOVE MY DOG (DARK) Always with me, full of personality! Height: 8.5cm